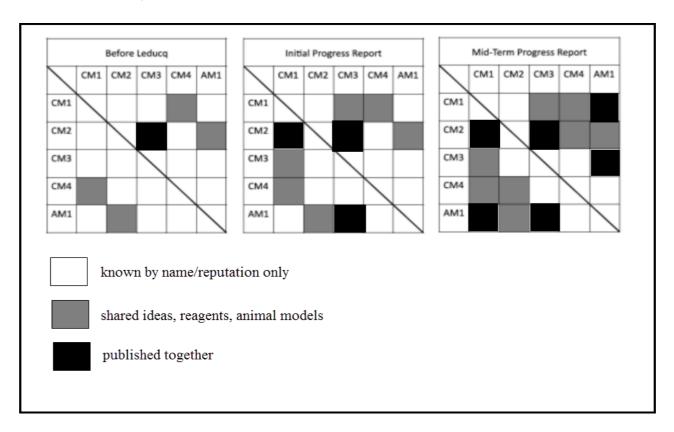

# III. Network organization and function

1. Collaborations. Discuss the added value of the collaborative effort to the overall program: what collaborative work was generated that would not have been done by the individual members working independently? In addition, please include a metric or tabulation of network collaborations per term (see one possible example below):